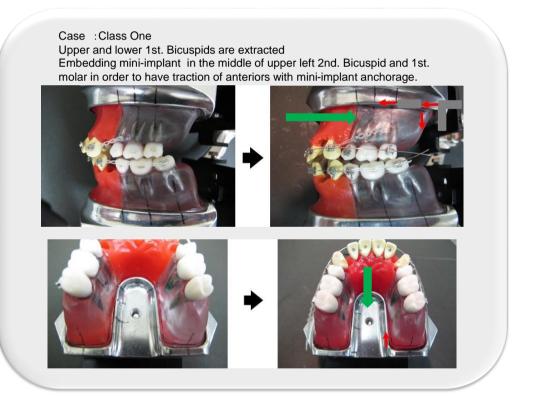

## Orthodontic typodont for mini-implant practice For practicing teeth activation by orthodontic appliances with mini-implant anchorage.

For practicing teeth activation by orthodontic appliances with mini-implant anchorage.

Combination of regular soft wax and transparent hard resin form with anatomical rooted two colored metal teeth.

This eusures efficient and safe training with using mini-implant.

Partially made of transparent hard resin portion for embedding mini-implant.