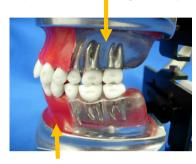

Combination of regular soft wax and transparent hard resin form with anatomical rooted two colored metal teeth.

This eusures efficient and safe training with using mini-implant.

Partially made of transparent hard resin portion for embedding mini-implant.

Anteriors and 1st. bicuspids portion is soft wax form.

For further inquiry:

TEL: +81-75-256-3015 FAX:+81-75-221-8032 http://www.trimunt.co.jp/

-Your partner to build a better dental training and education-