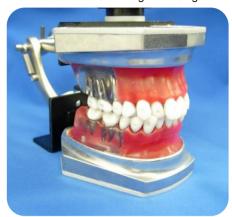

## Orthodontic typodont for mini-implant practice For practicing teeth activation by orthodontic appliances with mini-implant anchorage.

For practicing teeth activation by orthodontic appliances with mini-implant anchorage.

Combination of regular soft wax and transparent hard resin form with anatomical rooted two colored metal teeth.

This eusures efficient and safe training with using mini-implant.

Partially made of transparent hard resin portion for embedding mini-implant.

Anteriors and 1st. bicuspids portion is soft wax form.

For further inquiry:

TEL: +81-75-256-3015 FAX:+81-75-221-8032 http://www.trimunt.co.jp/

-Your partner to build a better dental training and education-